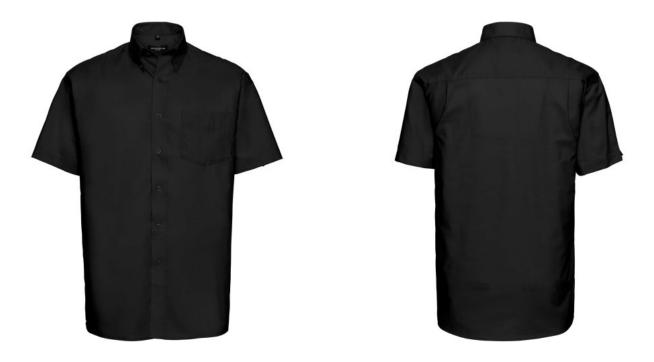

# **RUSSELL MEN'S SHORT SLEEVE SHIRT EASY CARE OXFORD**

#### Specification

RUSSELL Men's Short Sleeve Shirt EASY CARE OXFORD.Ideal choice for corporate wear because everyone looks good. Classic collar with or without buttons, two buttons on cuff.70% Cotton / 30% Oxford polyester, 130/135 g / m2.Wash at 40 degrees.EASY CARE - dries quickly, easy to iron black 21/53/54