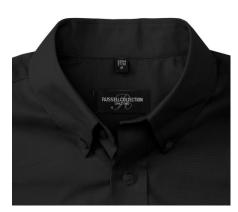

#### Specification

RUSSELL Men's Short Sleeve Shirt EASY CARE OXFORD.Ideal choice for corporate wear because everyone looks good. Classic collar with or without buttons, two buttons on cuff.70% Cotton / 30% Oxford polyester, 130/135 g / m2.Wash at 40 degrees.EASY CARE - dries quickly, easy to iron black 21/53/54