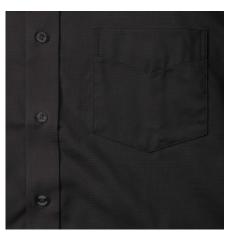

#### Specification

RUSSELL Men's Short Sleeve Shirt EASY CARE OXFORD.Ideal choice for corporate wear because everyone looks good. Classic collar with or without buttons, two buttons on cuff.70% Cotton / 30% Oxford polyester, 130/135 g / m2.Wash at 40 degrees.EASY CARE - dries quickly, easy to iron black 21/53/54